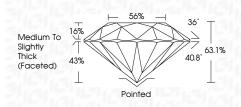

### PROPORTIONS

**CLARITY CHARACTERISTICS** 

**KEY TO SYMBOLS** 

Red symbols indicate internal characteristics.

Green symbols indicate external characteristics.

| May 4, 2024                    |                          |  |  |  |
|--------------------------------|--------------------------|--|--|--|
| IGI Report Number              | LG632423288              |  |  |  |
| Description                    | LABORATORY GROWN DIAMOND |  |  |  |
| Shape and Cutting Style        |                          |  |  |  |
| Measurements                   | 7.90 - 7.93 X 4.99 MM    |  |  |  |
| GRADING RESULTS                |                          |  |  |  |
| Carat Weight                   | 1.96 CARAT               |  |  |  |
| Color Grade                    | H ISING H                |  |  |  |
| Clarity Grade                  | VS 2                     |  |  |  |
| Cut Grade                      | EXCELLENT                |  |  |  |
| ADDITIONAL GRADING INFORMATION |                          |  |  |  |
| Polish                         | EXCELLENT                |  |  |  |
| Symmetry                       | EXCELLENT                |  |  |  |

# Medium To Slightly Thick (Faceted)

LG632423288

Report verification at igi.org

Sample Image Used