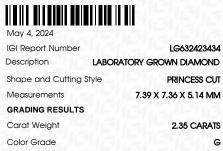

### LABORATORY GROWN DIAMOND REPORT

Medium

-

10.5%  $\checkmark$ 

57%

| May 4, 2024                    |                          |  |  |  |
|--------------------------------|--------------------------|--|--|--|
| IGI Report Number              | LG632423434              |  |  |  |
| Description                    | LABORATORY GROWN DIAMOND |  |  |  |
| Shape and Cutting Style        | PRINCESS CUT             |  |  |  |
| Measurements                   | 7.39 X 7.36 X 5.14 MM    |  |  |  |
| GRADING RESULTS                |                          |  |  |  |
| Carat Weight                   | 2.35 CARATS              |  |  |  |
| Color Grade                    | G                        |  |  |  |
| Clarity Grade                  | VVS 2                    |  |  |  |
| ADDITIONAL GRADING INFORMATION |                          |  |  |  |
| Polish                         | EXCELLENT                |  |  |  |