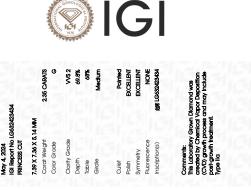

### LABORATORY GROWN DIAMOND REPORT

Medium

-

10.5%  $\checkmark$ 

57%

| May 4, 2024                    |                          |  |  |  |
|--------------------------------|--------------------------|--|--|--|
| IGI Report Number              | LG632423434              |  |  |  |
| Description                    | LABORATORY GROWN DIAMOND |  |  |  |
| Shape and Cutting Style        | PRINCESS CUT             |  |  |  |
| Measurements                   | 7.39 X 7.36 X 5.14 MM    |  |  |  |
| GRADING RESULTS                |                          |  |  |  |
| Carat Weight                   | 2.35 CARATS              |  |  |  |
| Color Grade                    | G                        |  |  |  |
| Clarity Grade                  | VVS 2                    |  |  |  |
| ADDITIONAL GRADING INFORMATION |                          |  |  |  |
| Polish                         | EXCELLENT                |  |  |  |

Comments: This Laboratory Grown Diamond was created by Chemical Vapor Deposition (CVD) growth

process and may include post-growth treatment.

EXCELLENT

131 LG632423434

NONE

\_

69.8%

LG632423434

#### ADDITIONAL GRADING INFORMATION

Clarity Grade

| Polish                                                                                             | EXCELLENT               |
|----------------------------------------------------------------------------------------------------|-------------------------|
| Symmetry                                                                                           | EXCELLENT               |
| Fluorescence                                                                                       | NONE                    |
| Inscription(s)                                                                                     | (G) LG632423434         |
| Comments: This Laboratory G<br>created by Chemical Vapor<br>process and may include po<br>Type IIa | Deposition (CVD) growth |