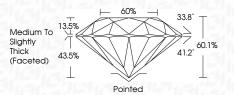

COLOR**

| CLARITY                |                                |                           |                      |          |
|------------------------|--------------------------------|---------------------------|----------------------|----------|
| IF                     | VVS <sup>1 - 2</sup>           | VS <sup>1-2</sup>         | SI 1-2               | I 1-3    |
| Internally<br>Flawless | Very Very<br>Slightly Included | Very<br>Slightly Included | Slightly<br>Included | Included |



© IGI 2020, International Gemological Institute

FD - 10 20





May 4, 2024

IGI Report Number LG632423439

Description LABORATORY GROWN DIAMOND

Shape and Cutting Style ROUND BRILLIANT

Measurements 9.32 - 9.36 X 5.61 MM

GRADING RESULTS

Carat Weight 2.99 CARATS

IDEAL

Color Grade E

Cut Grade



#### ADDITIONAL GRADING INFORMATION

Polish EXCELLENT
Symmetry EXCELLENT

Fluorescence NONE

Inscription(s)

(G) LG632423439

Comments: This Laboratory Grown Diamond was

created by Chemical Vapor Deposition (CVD) growth process and may include post-growth treatment.

Type lia