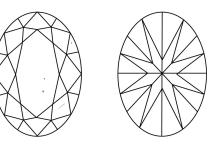

## PROPORTIONS

### **CLARITY CHARACTERISTICS**

#### **KEY TO SYMBOLS**

Red symbols indicate internal characteristics. Green symbols indicate external characteristics.

#### Sample Image Used