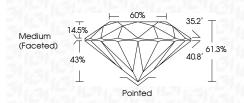

## PROPORTIONS

| May 4, 2024                    |                                                                                                                                                                                                                                                                                                                                                                                                                                                                                                                                                                                                                                                                                                                                                                                                                                                                                                                                                                                                                                                                                                                                                                                                                                                                                                                                                                                                                                                                                                                                                                                                                                                                                                                                                                                                                                                                                     |  |  |  |
|--------------------------------|-------------------------------------------------------------------------------------------------------------------------------------------------------------------------------------------------------------------------------------------------------------------------------------------------------------------------------------------------------------------------------------------------------------------------------------------------------------------------------------------------------------------------------------------------------------------------------------------------------------------------------------------------------------------------------------------------------------------------------------------------------------------------------------------------------------------------------------------------------------------------------------------------------------------------------------------------------------------------------------------------------------------------------------------------------------------------------------------------------------------------------------------------------------------------------------------------------------------------------------------------------------------------------------------------------------------------------------------------------------------------------------------------------------------------------------------------------------------------------------------------------------------------------------------------------------------------------------------------------------------------------------------------------------------------------------------------------------------------------------------------------------------------------------------------------------------------------------------------------------------------------------|--|--|--|
| IGI Report Number              | LG632424041                                                                                                                                                                                                                                                                                                                                                                                                                                                                                                                                                                                                                                                                                                                                                                                                                                                                                                                                                                                                                                                                                                                                                                                                                                                                                                                                                                                                                                                                                                                                                                                                                                                                                                                                                                                                                                                                         |  |  |  |
| Description                    | LABORATORY GROWN DIAMOND                                                                                                                                                                                                                                                                                                                                                                                                                                                                                                                                                                                                                                                                                                                                                                                                                                                                                                                                                                                                                                                                                                                                                                                                                                                                                                                                                                                                                                                                                                                                                                                                                                                                                                                                                                                                                                                            |  |  |  |
| Shape and Cutting Style        | ROUND BRILLIANT                                                                                                                                                                                                                                                                                                                                                                                                                                                                                                                                                                                                                                                                                                                                                                                                                                                                                                                                                                                                                                                                                                                                                                                                                                                                                                                                                                                                                                                                                                                                                                                                                                                                                                                                                                                                                                                                     |  |  |  |
| Measurements                   | 7.94 - 8.05 X 4.90 MM                                                                                                                                                                                                                                                                                                                                                                                                                                                                                                                                                                                                                                                                                                                                                                                                                                                                                                                                                                                                                                                                                                                                                                                                                                                                                                                                                                                                                                                                                                                                                                                                                                                                                                                                                                                                                                                               |  |  |  |
| GRADING RESULTS                |                                                                                                                                                                                                                                                                                                                                                                                                                                                                                                                                                                                                                                                                                                                                                                                                                                                                                                                                                                                                                                                                                                                                                                                                                                                                                                                                                                                                                                                                                                                                                                                                                                                                                                                                                                                                                                                                                     |  |  |  |
| Carat Weight                   | 1.96 CARAT                                                                                                                                                                                                                                                                                                                                                                                                                                                                                                                                                                                                                                                                                                                                                                                                                                                                                                                                                                                                                                                                                                                                                                                                                                                                                                                                                                                                                                                                                                                                                                                                                                                                                                                                                                                                                                                                          |  |  |  |
| Color Grade                    | E State Sta |  |  |  |
| Clarity Grade                  | VS 2                                                                                                                                                                                                                                                                                                                                                                                                                                                                                                                                                                                                                                                                                                                                                                                                                                                                                                                                                                                                                                                                                                                                                                                                                                                                                                                                                                                                                                                                                                                                                                                                                                                                                                                                                                                                                                                                                |  |  |  |
| Cut Grade                      | IDEAL                                                                                                                                                                                                                                                                                                                                                                                                                                                                                                                                                                                                                                                                                                                                                                                                                                                                                                                                                                                                                                                                                                                                                                                                                                                                                                                                                                                                                                                                                                                                                                                                                                                                                                                                                                                                                                                                               |  |  |  |
| ADDITIONAL GRADING INFORMATION |                                                                                                                                                                                                                                                                                                                                                                                                                                                                                                                                                                                                                                                                                                                                                                                                                                                                                                                                                                                                                                                                                                                                                                                                                                                                                                                                                                                                                                                                                                                                                                                                                                                                                                                                                                                                                                                                                     |  |  |  |
|                                |                                                                                                                                                                                                                                                                                                                                                                                                                                                                                                                                                                                                                                                                                                                                                                                                                                                                                                                                                                                                                                                                                                                                                                                                                                                                                                                                                                                                                                                                                                                                                                                                                                                                                                                                                                                                                                                                                     |  |  |  |