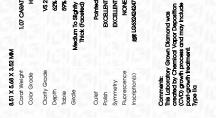

## LABORATORY GROWN DIAMOND REPORT

| May 2, 2024                    |                          |  |  |  |
|--------------------------------|--------------------------|--|--|--|
| IGI Report Number              | LG632424247              |  |  |  |
| Description                    | LABORATORY GROWN DIAMOND |  |  |  |
| Shape and Cutting Style        | OVAL BRILLIANT           |  |  |  |
| Measurements                   | 8.51 X 5.68 X 3.52 MM    |  |  |  |
| GRADING RESULTS                |                          |  |  |  |
| Carat Weight                   | 1.07 CARAT               |  |  |  |
| Color Grade                    | н                        |  |  |  |
| Clarity Grade                  | V\$ 2                    |  |  |  |
| ADDITIONAL GRADING INFORMATION |                          |  |  |  |
| Polish                         | EXCELLENT                |  |  |  |
| Symmetry                       | EXCELLENT                |  |  |  |

Fluorescence NONE 151 LG632424247 Inscription(s) Comments: This Laboratory Grown Diamond was

created by Chemical Vapor Deposition (CVD) growth process and may include post-growth treatment. Type IIa

#### May 2, 2024 IGI Report Number LG632424247

| Description          | LABORATORY GROWN DIAMOND |
|----------------------|--------------------------|
| Shape and Cutting St | yle OVAL BRILLIANT       |
| Measurements         | 8.51 X 5.68 X 3.52 MM    |
| GRADING RESULTS      |                          |
| Carat Weight         | 1.07 CARAT               |
| Color Grade          | н                        |
| Clarity Grade        | VS 2                     |

#### ADDITIONAL GRADING INFORMATION

| Polish                                                                                                                                                         | EXCELLENT      |  |
|----------------------------------------------------------------------------------------------------------------------------------------------------------------|----------------|--|
| Symmetry                                                                                                                                                       | EXCELLENT      |  |
| Fluorescence                                                                                                                                                   | NONE           |  |
| Inscription(s)                                                                                                                                                 | 位引 LG632424247 |  |
| Comments: This Laboratory Grown Diamond was<br>created by Chemical Vapor Deposition (CVD) growth<br>process and may include post-growth treatment.<br>Type IIa |                |  |