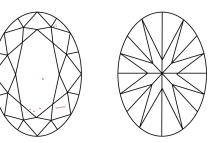

## PROPORTIONS

## **CLARITY CHARACTERISTICS**

#### **KEY TO SYMBOLS**

Red symbols indicate internal characteristics. Green symbols indicate external characteristics.

#### Sample Image Used