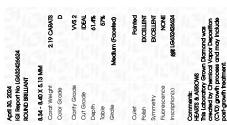

34.9°

**EXCELLENT** 

**EXCELLENT** 

(451) LG632426624

NONE

Pointed

April 30, 2024

Description

Measurements
GRADING RESULTS

Carat Weight

Color Grade Clarity Grade

Cut Grade

Medium

Polish

Symmetry

Fluorescence

Inscription(s)

Type IIa

(Faceted)

IGI Report Number

Shape and Cutting Style

### LABORATORY GROWN DIAMOND REPORT

April 30, 2024

IGI Report Number LG632426624

Description LABORATORY GROWN

DIAMOND

**EXCELLENT** 

Shape and Cutting Style ROUND BRILLIANT

Measurements 8.34 - 8.40 X 5.13 MM

**GRADING RESULTS** 

Carat Weight 2.19 CARATS

Color Grade D

Clarity Grade W\$ 2

Cut Grade IDEAL

ADDITIONAL GRADING INFORMATION

Polish

Symmetry EXCELLENT

Fluorescence NONE

Inscription(s) (3) LG632426624

Comments: HEARTS & ARROWS

This Laboratory Grown Diamond was created by

Chemical Vapor Deposition (CVD) growth process and

may include post-growth treatment.