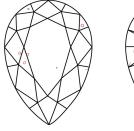

# **ELECTRONIC COPY**

### LABORATORY GROWN DIAMOND REPORT

May 8, 2024

IGI Report Number LG632426999

Description LABORATORY GROWN DIAMOND

Shape and Cutting Style PEAR BRILLIANT

Measurements 16.51 X 10.71 X 6.67 MM

**GRADING RESULTS** 

Carat Weight 7.02 CARATS

Color Grade **FANCY VIVID GREEN** 

Clarity Grade VS 2

## ADDITIONAL GRADING INFORMATION

**EXCELLENT** Polish

**EXCELLENT** Symmetry

Fluorescence NONE

1/到 LG632426999 Inscription(s)

Comments: This Laboratory Grown Diamond was created by Chemical Vapor Deposition (CVD) growth

process.

Indications of post-growth treatment.

## LG632426999

Report verification at igi.org

### **PROPORTIONS**





Sample Image Used

#### **CLARITY CHARACTERISTICS**





### **KEY TO SYMBOLS**

Red symbols indicate internal characteristics. Green symbols indicate external characteristics.

### **COLOR**

| D E F                  | G H                  | l J | Faint                     | Very Light | Light    |
|------------------------|----------------------|-----|---------------------------|------------|----------|
| CLARITY                |                      |     |                           |            |          |
| IF                     | VVS <sup>1 - 2</sup> |     | VS <sup>1-2</sup>         | SI 1 - 2   | 1-3      |
| Internally<br>Flawless | Very V               | ery | Very<br>Slightly Included | Slightly   | Included |





© IGI 2020, International Gemological Institute

FD - 10 20





May 8, 2024

IGI Report Number LG632426999

Descri