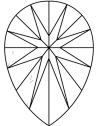

# **ELECTRONIC COPY**

### LABORATORY GROWN DIAMOND REPORT

May 8, 2024

IGI Report Number LG632426999

Description LABORATORY GROWN DIAMOND

Shape and Cutting Style PEAR BRILLIANT

Measurements 16.51 X 10.71 X 6.67 MM

**GRADING RESULTS** 

Carat Weight 7.02 CARATS

Color Grade **FANCY VIVID GREEN** 

Clarity Grade VS 2

## ADDITIONAL GRADING INFORMATION

**EXCELLENT** Polish

**EXCELLENT** Symmetry

Fluorescence NONE

1/到 LG632426999 Inscription(s)

Comments: This Laboratory Grown Diamond was created by Chemical Vapor Deposition (CVD) growth

process.

Indications of post-growth treatment.

## LG632426999

Report verification at igi.org

### **PROPORTIONS**





Sample Image Used

#### **CLARITY CHARACTERISTICS**





### **KEY TO SYMBOLS**

Red symbols indicate internal characteristics. Green symbols indicate external characteristics.

### **COLOR**

| D E F                  | G H                  | l J | Faint                     | Very Light | Light    |
|------------------------|----------------------|-----|---------------------------|------------|----------|
| CLARITY                |                      |     |                           |            |          |
| IF                     | VVS <sup>1 - 2</sup> |     | VS <sup>1-2</sup>         | SI 1 - 2   | 1-3      |
| Internally<br>Flawless | Very V               | ery | Very<br>Slightly Included | Slightly   | Included |





© IGI 2020, International Gemological Institute

FD - 10 20





May 8, 2024

IGI Report Number LG632426999

Descript