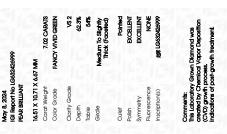

### LABORATORY GROWN DIAMOND REPORT

May 8, 2024

IGI Report Number LG632426999

Description LABORATORY GROWN DIAMOND

Shape and Cutting Style PEAR BRILLIANT

Measurements 16.51 X 10.71 X 6.67 MM

**GRADING RESULTS** 

Carat Weight 7.02 CARATS

Color Grade **FANCY VIVID GREEN** 

Clarity Grade VS 2

## ADDITIONAL GRADING INFORMATION

**EXCELLENT** Polish

**EXCELLENT** Symmetry

Fluorescence NONE

1/到 LG632426999 Inscription(s)

Comments: This Laboratory Grown Diamond was created by Chemical Vapor Deposition (CVD) growth

process.

Indications of post-growth treatment.