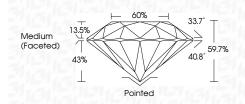

## PROPORTIONS

| May 5, 2024                    |                          |  |  |  |
|--------------------------------|--------------------------|--|--|--|
| IGI Report Number              | LG632427844              |  |  |  |
| Description                    | LABORATORY GROWN DIAMOND |  |  |  |
| Shape and Cutting Style        | ROUND BRILLIANT          |  |  |  |
| Measurements                   | 9.32 - 9.37 X 5.58 MM    |  |  |  |
| GRADING RESULTS                |                          |  |  |  |
| Carat Weight                   | 2.99 CARATS              |  |  |  |
| Color Grade                    | 년(6) 김 연(6) 2년           |  |  |  |
| Clarity Grade                  | VS 1                     |  |  |  |
| Cut Grade                      | IDEAL                    |  |  |  |
| ADDITIONAL GRADING INFORMATION |                          |  |  |  |