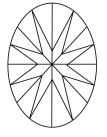

# **ELECTRONIC COPY**

#### LABORATORY GROWN DIAMOND REPORT

May 3, 2024

IGI Report Number LG632427917

Description LABORATORY GROWN DIAMOND

Shape and Cutting Style **OVAL BRILLIANT** 

Measurements 9.24 X 6.22 X 3.90 MM

### **GRADING RESULTS**

1.41 CARAT Carat Weight

Color Grade

Ε

Clarity Grade VS 2

#### ADDITIONAL GRADING INFORMATION

**EXCELLENT** Polish

**EXCELLENT** Symmetry

Fluorescence NONE

(塔) LG632427917 Inscription(s)

Comments: This Laboratory Grown Diamond was created by Chemical Vapor Deposition (CVD) growth process and may include post-growth treatment.

Type IIa

## LG632427917

Report verification at igi.org

#### **PROPORTIONS**





Sample Image Used

## **CLARITY CHARACTERISTICS**





## **KEY TO SYMBOLS**

Red symbols indicate internal characteristics. Green symbols indicate external characteristics.

#### **COLOR**

| D E F                  | G H I J              | Faint                     | Very Light | Light    |
|------------------------|----------------------|---------------------------|------------|----------|
| CLARITY                |                      |                           |            |          |
| IF                     | VVS <sup>1 - 2</sup> | VS <sup>1-2</sup>         | SI 1-2     | 1 1-3    |
| Internally<br>Flawless | Very Very            | Very<br>Slightly Included | Slightly   | Included |





© IGI 2020, International Gemological Institute

FD - 10 20





May 3, 2024

IGI Report Number LG632427917

Description LABORATORY GROWN DIAMOND