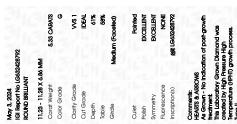

#### LABORATORY GROWN DIAMOND REPORT

May 3, 2024

IGI Report Number LG632428792

Description LABORATORY GROWN DIAMOND

Shape and Cutting Style ROUND BRILLIANT

11.23 - 11.28 X 6.86 MM Measurements

**GRADING RESULTS** 

Carat Weight 5.33 CARATS

Color Grade

G

Clarity Grade VVS 1

Cut Grade **IDEAL** 

#### ADDITIONAL GRADING INFORMATION

**EXCELLENT** Polish

Symmetry **EXCELLENT** 

NONE Fluorescence

1/到 LG632428792 Inscription(s)

Comments: HEARTS & ARROWS

As Grown - No indication of post-growth treatment. This Laboratory Grown Diamond was created by High Pressure High Temperature (HPHT) growth process. Type II

# 

May 3, 2024

IGI Report Number LG632428792 Description LABORATORY GROWN DIAMOND

Shape and Cutting Style ROUND BRILLIANT

Measurements 11.23 - 11.28 X 6.86 MM

**GRADING RESULTS** 

Carat Weight 5.33 CARATS

Color Grade G Clarity Grade VVS 1

Cut Grade

IDEAL

#### ADDITIONAL GRADING INFORMATION

Polish **EXCELLENT EXCELLENT** Symmetry

NONE Fluorescence

Inscription(s) (何) LG632428792

Comments: HEARTS & ARROWS

As Grown - No indication of post-growth treatment. This Laboratory Grown Diamond was created by High Pressure High Temperature (HPHT) growth process.

Type II