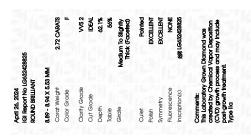

### LABORATORY GROWN DIAMOND REPORT

April 26, 2024

IGI Report Number LG632428825

LABORATORY GROWN Description

DIAMOND

Shape and Cutting Style ROUND BRILLIANT

Measurements 8.89 - 8.94 X 5.53 MM

# **GRADING RESULTS**

2.72 CARATS Carat Weight

Color Grade

Clarity Grade VVS 2

Cut Grade **IDEAL** 

# ADDITIONAL GRADING INFORMATION

Polish **EXCELLENT** 

**EXCELLENT** Symmetry

NONE Fluorescence

1/5/1 LG632428825 Inscription(s)

Comments: This Laboratory Grown Diamond was created by Chemical Vapor Deposition (CVD) growth process and may include post-growth treatment. Type IIa

### ADDITIONAL GRADING INFORMATION

| Polish       | EXCELLEN |
|--------------|----------|
| Symmetry     | EXCELLEN |
| Fluorescence | NON      |

Comments: This Laboratory Grown Diamond was created by Chemical Vapor Deposition (CVD) growth process and may include post-growth treatment.