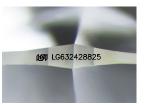

# ADDITIONAL GRADING INFORMATION

Polish **EXCELLENT** 

**EXCELLENT** Symmetry

NONE Fluorescence

1/5/1 LG632428825 Inscription(s)

Comments: This Laboratory Grown Diamond was created by Chemical Vapor Deposition (CVD) growth process and may include post-growth treatment. Type IIa

Inscription(s)