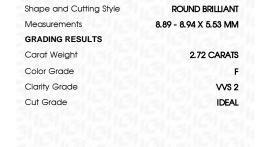

### LABORATORY GROWN DIAMOND REPORT

April 26, 2024

IGI Report Number LG632428825

LABORATORY GROWN Description

DIAMOND

Shape and Cutting Style ROUND BRILLIANT

Measurements 8.89 - 8.94 X 5.53 MM

# **GRADING RESULTS**

2.72 CARATS Carat Weight

Color Grade

Clarity Grade VVS 2

Cut Grade **IDEAL** 