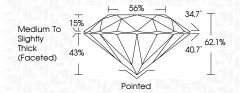

CTERISTICS**



# **KEY TO SYMBOLS**

Red symbols indicate internal characteristics. Green symbols indicate external characteristics.

### **GRADING SCALES**

### CLARITY

| _ | IF                     | VVS <sup>1-2</sup>             | VS <sup>1-2</sup>         | SI 1-2               | I <sup>1-3</sup> |
|---|------------------------|--------------------------------|---------------------------|----------------------|------------------|
|   | Internally<br>Flawless | Very Very<br>Slightly Included | Very<br>Slightly Included | Slightly<br>Included | Included         |

## COLOR

| · · · · · · · · · · · · · · · · · · · |
|---------------------------------------|
|---------------------------------------|



Sample Image Used



© IGI 2020, International Gemological Institute

FD - 10 20







### ADDITIONAL GRADING INFORMATION

| Polish       | EXCELLEN |
|--------------|----------|
| Symmetry     | EXCELLEN |
| Fluorescence | NON      |

Comments: This Laboratory Grown Diamond was created by Chemical Vapor Deposition (CVD) growth process and may include post-growth treatment.

Inscription(s)