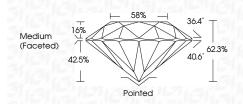

## PROPORTIONS

| May 6, 2024                    |                          |  |  |  |  |
|--------------------------------|--------------------------|--|--|--|--|
| IGI Report Number              | LG632430454              |  |  |  |  |
| Description                    | LABORATORY GROWN DIAMOND |  |  |  |  |
| Shape and Cutting Style        | ROUND BRILLIANT          |  |  |  |  |
| Measurements                   | 6.69 - 6.72 X 4.17 MM    |  |  |  |  |
| GRADING RESULTS                |                          |  |  |  |  |
| Carat Weight                   | 1.17 CARAT               |  |  |  |  |
| Color Grade                    | E                        |  |  |  |  |
| Clarity Grade                  | VS 1                     |  |  |  |  |
| Cut Grade                      | EXCELLENT                |  |  |  |  |
| ADDITIONAL GRADING INFORMATION |                          |  |  |  |  |
| Polish                         | EXCELLENT                |  |  |  |  |