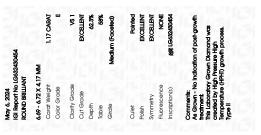

## PROPORTIONS

| May 6, 2024                    |                          |  |  |  |  |
|--------------------------------|--------------------------|--|--|--|--|
| IGI Report Number              | LG632430454              |  |  |  |  |
| Description                    | LABORATORY GROWN DIAMOND |  |  |  |  |
| Shape and Cutting Style        | ROUND BRILLIANT          |  |  |  |  |
| Measurements                   | 6.69 - 6.72 X 4.17 MM    |  |  |  |  |
| GRADING RESULTS                |                          |  |  |  |  |
| Carat Weight                   | 1.17 CARAT               |  |  |  |  |
| Color Grade                    | E                        |  |  |  |  |
| Clarity Grade                  | VS 1                     |  |  |  |  |
| Cut Grade                      | EXCELLENT                |  |  |  |  |
| ADDITIONAL GRADING INFORMATION |                          |  |  |  |  |
| Polish                         | EXCELLENT                |  |  |  |  |

| Polish         | EXCELLENT        |
|----------------|------------------|
| Symmetry       | EXCELLENT        |
| Fluorescence   | NONE             |
| Inscription(s) | 1571 LG632430454 |

Comments: As Grown - No indication of post-growth treatment.