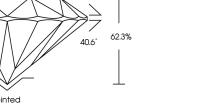

## PROPORTIONS

| May 6, 2024                    |                          |  |  |  |  |
|--------------------------------|--------------------------|--|--|--|--|
| IGI Report Number              | LG632430454              |  |  |  |  |
| Description                    | LABORATORY GROWN DIAMOND |  |  |  |  |
| Shape and Cutting Style        | ROUND BRILLIANT          |  |  |  |  |
| Measurements                   | 6.69 - 6.72 X 4.17 MM    |  |  |  |  |
| GRADING RESULTS                |                          |  |  |  |  |
| Carat Weight                   | 1.17 CARAT               |  |  |  |  |
| Color Grade                    | E                        |  |  |  |  |
| Clarity Grade                  | VS 1                     |  |  |  |  |
| Cut Grade                      | EXCELLENT                |  |  |  |  |
| ADDITIONAL GRADING INFORMATION |                          |  |  |  |  |
| Polish                         | EXCELLENT                |  |  |  |  |