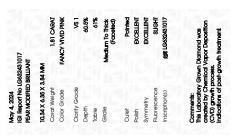

### LABORATORY GROWN DIAMOND REPORT

May 4, 2024

IGI Report Number LG632431017

Description LABORATORY GROWN DIAMOND

Shape and Cutting Style PEAR MODIFIED BRILLIANT

Measurements 10.34 X 6.35 X 3.84 MM

**GRADING RESULTS** 

Carat Weight 1.81 CARAT

Color Grade FANCY VIVID PINK

Clarity Grade VS 1

### ADDITIONAL GRADING INFORMATION

Polish **EXCELLENT** 

Symmetry **EXCELLENT** 

Fluorescence SLIGHT

Inscription(s) IG632431017

Comments: This Laboratory Grown Diamond was created by Chemical Vapor Deposition (CVD) growth

process.

Indications of post-growth treatment.

© IGI 2020, International Gemological Institute

FD - 10 20

May 4, 2024

IGI Report Number LG632431017

Description LABORATORY GROWN DIAMOND

Shape and Cutting Style PEAR MODIFIED BRILLIANT

Measurements 10.34 X 6.35 X 3.84 MM

**GRADING RESULTS** 

Carat Weight 1.81 CARAT

Color Grade FANCY VIVID PINK
Clarity Grade V\$ 1

#### ADDITIONAL GRADING INFORMATION

Polish **EXCELLENT** 

Symmetry EXCELLENT Fluorescence SUGHT

Inscription(s) (G) LG632431017

Comments: This Laboratory Grown Diamond was created by Chemical Vapor Deposition (CVD) growth

Indications of post-growth treatment.