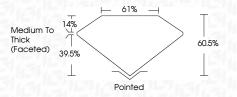

--|--------------------------------|---------------------------|----------------------|----------|
| CLARITY                |                                |                           |                      |          |
| IF                     | WS <sup>1 - 2</sup>            | VS <sup>1-2</sup>         | SI 1-2               | 1 1 - 3  |
| Internally<br>Flawless | Very Very<br>Slightly Included | Very<br>Slightly Included | Slightly<br>Included | Included |





© IGI 2020, International Gemological Institute

FD - 10 20





May 4, 2024

IGI Report Number LG632431017

Description LABORATORY GROWN DIAMOND

Shape and Cutting Style PEAR MODIFIED BRILLIANT

Measurements 10.34 X 6.35 X 3.84 MM

**GRADING RESULTS** 

Carat Weight 1.81 CARAT

Color Grade FANCY VIVID PINK
Clarity Grade V\$ 1



#### ADDITIONAL GRADING INFORMATION

Polish **EXCELLENT** 

Symmetry EXCELLENT Fluorescence SUGHT

Inscription(s) (G) LG632431017

Comments: This Laboratory Grown Diamond was created by Chemical Vapor Deposition (CVD) growth

Indications of post-growth treatment.