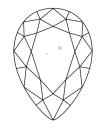

# **ELECTRONIC COPY**

### LABORATORY GROWN DIAMOND REPORT

May 4, 2024

IGI Report Number LG632431017

Description LABORATORY GROWN DIAMOND

Shape and Cutting Style PEAR MODIFIED BRILLIANT

Measurements 10.34 X 6.35 X 3.84 MM

**GRADING RESULTS** 

Carat Weight 1.81 CARAT

Color Grade FANCY VIVID PINK

Clarity Grade VS 1

### ADDITIONAL GRADING INFORMATION

Polish **EXCELLENT** 

Symmetry **EXCELLENT** 

Fluorescence SLIGHT

Inscription(s) IG632431017

Comments: This Laboratory Grown Diamond was created by Chemical Vapor Deposition (CVD) growth

process.

Indications of post-growth treatment.

## LG632431017

Report verification at igi.org

#### **PROPORTIONS**





Sample Image Used

#### **CLARITY CHARACTERISTICS**





## **KEY TO SYMBOLS**

Red symbols indicate internal characteristics. Green symbols indicate external characteristics.

#### **COLOR**

| DEF                    | G H I J                        | Faint                     | Very Light           | Light    |
|------------------------|--------------------------------|---------------------------|----------------------|----------|
| CLARITY                |                                |                           |                      |          |
| IF                     | WS <sup>1 - 2</sup>            | VS <sup>1-2</sup>         | SI 1-2               | 1 1 - 3  |
| Internally<br>Flawless | Very Very<br>Slightly Included | Very<br>Slightly Included | Slightly<br>Included | Included |





© IGI 2020, International Gemological Institu