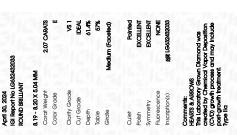

### LABORATORY GROWN DIAMOND REPORT

April 30, 2024

IGI Report Number LG632432033

Description LABORATORY GROWN DIAMOND

Shape and Cutting Style ROUND BRILLIANT

Measurements 8.19 - 8.20 X 5.04 MM

## **GRADING RESULTS**

Carat Weight 2.07 CARATS

Color Grade

Ε

Clarity Grade VS 1

Cut Grade IDEAL

### ADDITIONAL GRADING INFORMATION

Polish EXCELLENT

Symmetry **EXCELLENT** 

Fluorescence NONE

Inscription(s) (3) LG632432033

Comments: HEARTS & ARROWS

This Laboratory Grown Diamond was created by Chemical Vapor Deposition (CVD) growth process and

may include post-growth treatment.

Type IIa