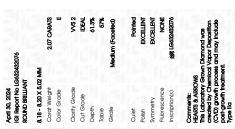

### LABORATORY GROWN DIAMOND REPORT

April 30, 2024

IGI Report Number LG632432076

Description LABORATORY GROWN DIAMOND

Shape and Cutting Style ROUND BRILLIANT

8.18 - 8.20 X 5.02 MM Measurements

**GRADING RESULTS** 

Carat Weight 2.07 CARATS

Color Grade

Е

Clarity Grade VVS 2

Cut Grade **IDEAL** 

### ADDITIONAL GRADING INFORMATION

**EXCELLENT** Polish

Symmetry **EXCELLENT** 

NONE Fluorescence

(写) LG632432076 Inscription(s)

Comments: HEARTS & ARROWS

This Laboratory Grown Diamond was created by Chemical Vapor Deposition (CVD) growth process and

may include post-growth treatment.

Type IIa