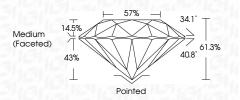

**KEY TO SYMBOLS**

Red symbols indicate internal characteristics. Green symbols indicate external characteristics.



© IGI 2020, International Gemological Institute

**COLOR** 

**CLARITY** 

Internally

Flawless

DEFGHIJ

WS 1-2

Very Very

Slightly Included

FD - 10 20

Included

# THIS DOCUMENT WAS PRODUCED WITH THE FOLLOWING SECURITY MEASURES: SPECIAL DOCUMENT PAPER, INK SCREENS, WATERMARK BACKGROUND DESIGNS, HOLOGRAM AND OTHER SECURITY FEATURES NOT LISTED AND DO EXCRED DOCUMENT SECURITY INDUSTRY GUIDELINES.

Slightly Included

April 30, 2024

IGI Report Number LG632432076 Description LABORATORY GROWN DIAMOND

Shape and Cutting Style ROUND BRILLIANT

Measurements 8.18 - 8.20 X 5.02 MM

**GRADING RESULTS** 

Carat Weight 2.07 CARATS

Color Grade Clarity Grade VVS 2

Cut Grade IDEAL



#### ADDITIONAL GRADING INFORMATION

Polish **EXCELLENT EXCELLENT** Symmetry

NONE Fluorescence

(何) LG632432076

Inscription(s) Comments: HEARTS & ARROWS

This Laboratory Grown Diamond was created by Chemical Vapor Deposition (CVD) growth process and may include post-growth treatment

Type IIa





www.igi.org