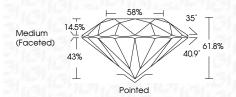

Y TO SYMBOLS**

Red symbols indicate internal characteristics. Green symbols indicate external characteristics.





© IGI 2020, International Gemological Institute

**COLOR** 

**CLARITY** 

Internally

Flawless

DEFGHIJ

WS 1-2

Very Very

Slightly Included

FD - 10 20

Included

# THIS DOCUMENT WAS PRODUCED WITH THE FOLLOWING SECURITY MEASURES: SPECIAL DOCUMENT PAPER, INK SCREENS, WATERMARK BACKGROUND DESIGNS, HOLOGRAM AND OTHER SECURITY FEATURES NOT LISTED AND DO EXCRED DOCUMENT SECURITY INDUSTRY GUIDELINES.

Slightly Included



April 30, 2024

IGI Report Number LG632432111

Description LABORATORY GROWN DIAMOND

Measurements 8.06 - 8.09 X 4.99 MM

ROUND BRILLIANT

**GRADING RESULTS** 

Shape and Cutting Style

Carat Weight 2.02 CARATS

Color Grade Clarity Grade VS 1

Cut Grade IDEAL



#### ADDITIONAL GRADING INFORMATION

Polish **EXCELLENT EXCELLENT** Symmetry

NONE Fluorescence

Inscription(s) (例 LG632432111

Comments: HEARTS & ARROWS

This Laboratory Grown Diamond was created by Chemical Vapor Deposition (CVD) growth process and may include post-growth treatment.

Type IIa