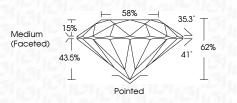

## **PROPORTIONS**

Sample Image Used

Faint

Very Light

Slightly

Included

## LABORATORY GROWN DIAMOND REPORT

May 2, 2024

IGI Report Number LG632432203

Description LABORATORY GROWN DIAMOND

Shape and Cutting Style ROUND BRILLIANT

10.94 - 11.00 X 6.81 MM Measurements

Slightly Included

IGI Report Number LG632432203

Description LABORATORY GROWN DIAMOND

Shape and Cutting Style ROUND BRILLIANT Measurements 10.94 - 11.00 X 6.81 MM

**GRADING RESULTS** 

Carat Weight 5.08 CARATS