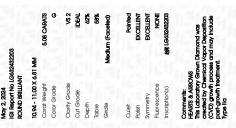

## LABORATORY GROWN DIAMOND REPORT

May 2, 2024

IGI Report Number LG632432203

Description LABORATORY GROWN DIAMOND

Shape and Cutting Style ROUND BRILLIANT

10.94 - 11.00 X 6.81 MM Measurements

## **GRADING RESULTS**

Carat Weight 5.08 CARATS

Color Grade

G

Clarity Grade VS 2

Cut Grade **IDEAL** 

## ADDITIONAL GRADING INFORMATION

**EXCELLENT** Polish

Symmetry **EXCELLENT** 

NONE Fluorescence

1/到 LG632432203 Inscription(s)

Comments: HEARTS & ARROWS

This Laboratory Grown Diamond was created by Chemical Vapor Deposition (CVD) growth process and

may include post-growth treatment.

Type IIa