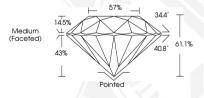

#### **GRADING RESULTS**

0.93 CARAT Carat Weight

Color Grade Clarity Grade VVS 2

Cut Grade IDFAI

### ADDITIONAL GRADING INFORMATION

Polish **EXCELLENT** 

Symmetry **EXCELLENT** Fluorescence NONE

Inscription(s)

1/5/1 LG632432463

Comments: HEARTS & ARROWS

This Laboratory Grown Diamond was created by Chemical Vapor Deposition (CVD) growth process and may include post-growth treatment.

#### ROUND BRILLIANT 6.26 - 6.31 X 3.85 MM

0.93 CARAT Carat Weight Color Grade Clarity Grade VVS 2 Cut Grade IDFAI Polish **EXCELLENT EXCELLENT** Symmetry NONE

Fluorescence 161 LG632432463 Inscription(s) Comments: HEARTS & ARROWS This Laboratory Grown Diamond was created by Chemical Vapor Deposition (CVD) growth process and may include post-growth treatment. Type Ila

#### 6.26 - 6.31 X 3.85 MM

Carat Weight 0.93 CARAT Color Grade Clarity Grade VVS 2 Cut Grade IDEAL Polish **EXCELLENT** Symmetry **EXCELLENT** NONE Fluorescence Inscription(s)

1631 LG632432463 Comments: HEARTS & ARROWS This Laboratory Grown Diamond was created by Chemical Vapor Deposition (CVD) growth process and may include post-growth treatment. Type Ila