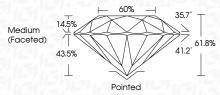

**KEY TO SYMBOLS** 

Red symbols indicate internal characteristics. Green symbols indicate external characteristics.

PROPORTIONS