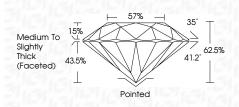

## PROPORTIONS

**CLARITY CHARACTERISTICS** 

**KEY TO SYMBOLS** 

Red symbols indicate internal characteristics.

Green symbols indicate external characteristics.

| May 10, 2024            |                          |
|-------------------------|--------------------------|
| IGI Report Number       | LG632434093              |
| Description             | LABORATORY GROWN DIAMOND |
| Shape and Cutting Style | ROUND BRILLIANT          |
| Measurements            | 6.83 - 6.89 X 4.29 MM    |
| GRADING RESULTS         |                          |
| Carat Weight            | 1.24 CARAT               |
| Color Grade             | D                        |
| Clarity Grade           | VV\$ 2                   |
| Cut Grade               | IDEAL                    |
| ADDITIONAL GRADING I    | NFORMATION               |

| MM                    | 1.24 CARAT   | ٥           | WS2           | IDEAL     | 62.5% | 57%   | Medium To Slightly<br>Thick (Faceted) | Pointed | BKCELLENT | EXCELLENT | NONE         | <b>169) LG632434093</b> | Comments:<br>As Grown - No Indication of post-growth<br>Insufficentiany Grown Diamond was<br>created by High Pressue High<br>Tenspearduse (HPHI) growth process. |
|-----------------------|--------------|-------------|---------------|-----------|-------|-------|---------------------------------------|---------|-----------|-----------|--------------|-------------------------|------------------------------------------------------------------------------------------------------------------------------------------------------------------|
| 6.83 - 6.89 X 4.29 MM | Carat Weight | Color Grade | Clarity Grade | Cut Grade | Depth | Table | Grdle                                 | Culet   | Polish    | Symmetry  | Fluorescence | Inscription(s)          | Comments:<br>As Grown - No Indication of po<br>This Laboratory Grown Dramon<br>created by High Pressure High<br>Inspecture (HPH) growth pr<br>Type II            |