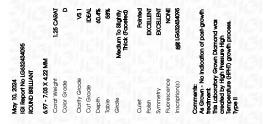

# May 10, 2024

| 11101 107 2021    |                          |
|-------------------|--------------------------|
| IGI Report Number | LG632434095              |
| Description       | LABORATORY GROWN DIAMOND |
| Shape and Cutting | Style ROUND BRILLIANT    |
| Measurements      | 6.97 - 7.03 X 4.22 MM    |
| GRADING RESULTS   | 이야기에는지야기에                |
| Carat Weight      | 1.25 CARAT               |
| Color Grade       | D                        |
| Clarity Grade     | VS 1                     |
| Cut Grade         | IDEAL                    |
|                   |                          |

#### ADDITIONAL GRADING INFORMATION

| EXCELLENT                                                                                                                                                                           |  |  |
|-------------------------------------------------------------------------------------------------------------------------------------------------------------------------------------|--|--|
| EXCELLENT                                                                                                                                                                           |  |  |
| NONE                                                                                                                                                                                |  |  |
| 1G1 LG632434095                                                                                                                                                                     |  |  |
| Comments: As Grown - No indication of post-growth<br>treatment.<br>This Laboratory Grown Diamond was created by High<br>Pressure High Temperature (HPHT) growth process.<br>Type II |  |  |
|                                                                                                                                                                                     |  |  |