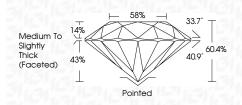

## PROPORTIONS

**CLARITY CHARACTERISTICS** 

**KEY TO SYMBOLS** 

Red symbols indicate internal characteristics.

Green symbols indicate external characteristics.

| May 10, 2024            |                          |
|-------------------------|--------------------------|
| IGI Report Number       | LG632434095              |
| Description             | LABORATORY GROWN DIAMOND |
| Shape and Cutting Style | ROUND BRILLIANT          |
| Measurements            | 6.97 - 7.03 X 4.22 MM    |
| GRADING RESULTS         |                          |
| Carat Weight            | 1.25 CARAT               |
| Color Grade             | D                        |
| Clarity Grade           | VS 1                     |
| Cut Grade               | IDEAL                    |
|                         |                          |