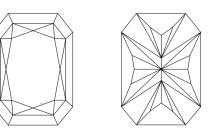

## PROPORTIONS

**CLARITY CHARACTERISTICS** 

#### Sample Image Used

COLOR DEFGHIJ Faint

A

| CLARITY    |                      |                   |                   |                |
|------------|----------------------|-------------------|-------------------|----------------|
| IF         | VVS <sup>1 - 2</sup> | VS <sup>1-2</sup> | SI <sup>1-2</sup> | <sup>1-3</sup> |
| Internally | Very Very            | Very              | Slightly          | Included       |