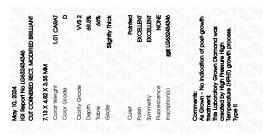

### LABORATORY GROWN DIAMOND REPORT

| May 10, 2024            |                                                |  |
|-------------------------|------------------------------------------------|--|
| IGI Report Number       | LG632434346                                    |  |
| Description             | LABORATORY GROWN DIAMOND                       |  |
| Shape and Cutting Style | CUT CORNERED RECTANGULAR<br>MODIFIED BRILLIANT |  |
| Measurements            | 7.13 X 4.82 X 3.35 MM                          |  |
| GRADING RESULTS         |                                                |  |
| Carat Weight            | 1.01 CARAT                                     |  |
| Color Grade             | D                                              |  |
|                         |                                                |  |

VVS 2

### ADDITIONAL GRADING INFORMATION

Clarity Grade

| Polish         | EXCELLENT        |
|----------------|------------------|
| Symmetry       | EXCELLENT        |
| Fluorescence   | NONE             |
| Inscription(s) | 1671 LG632434346 |

Comments: As Grown - No indication of post-growth treatment.

This Laboratory Grown Diamond was created by High Pressure High Temperature (HPHT) growth process. Type II