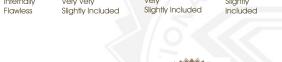

#### Sample Image Used

COLOR DEFGHIJ Faint

A

| CLARITY    |                      |                   |                   |                |
|------------|----------------------|-------------------|-------------------|----------------|
| IF         | VVS <sup>1 - 2</sup> | VS <sup>1-2</sup> | SI <sup>1-2</sup> | <sup>1-3</sup> |
| Internally | Very Very            | Very              | Slightly          | Included       |