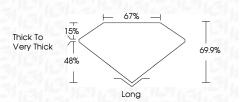

|                           |            |          |
| IF                     | VVS <sup>1 - 2</sup>           | VS <sup>1-2</sup>         | SI 1-2     | 1 1 - 3  |
| Internally<br>Flawless | Very Very<br>Slightly Included | Very<br>Slightly Included | Slightly   | Included |



© IGI 2020, International Gemological Institute

FD - 10 20

THIS DOCUMENT WAS PRODUCED WITH THE FOLLOWING SECURITY MEASURES: SPECIAL DOCUMENT PAPER, INX SCREENS, WATERMARK BACKGROUND DESIGNS, FOLOGRAM AND OTHER SCURITY FEATURES NOT LISTED AND DO DICKEED DOCUMENT SCURITY FIDURITY GUIDELINES.



Description LABORATORY GROWN DIAMOND
Shape and Cutting Style EMERALD CUT

LG632436991

Measurements 6.63 X 4.68 X 3.27 MM

**GRADING RESULTS** 

Carat Weight 1.01 CARAT

Color Grade H
Clarity Grade V\$1



#### ADDITIONAL GRADING INFORMATION

Polish EXCELLENT
Symmetry VERY GOOD

Fluorescence NONE

Inscription(s)

(G) LG632436991

Comments: This Laboratory Grown Diamond was

created by Chemical Vapor Deposition (CVD) growth process.

Type IIa