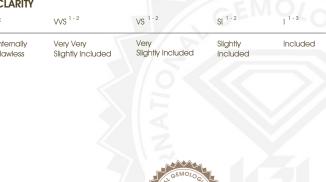

#### COLOR

| D E F                  | G H I J                        | Faint                     | Very Light | Light    |
|------------------------|--------------------------------|---------------------------|------------|----------|
| CLARITY                |                                |                           |            |          |
| IF                     | VVS <sup>1 - 2</sup>           | VS <sup>1-2</sup>         | SI 1-2     | 1 1 - 3  |
| Internally<br>Flawless | Very Very<br>Slightly Included | Very<br>Slightly Included | Slightly   | Included |