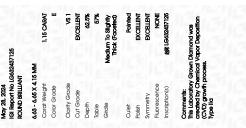

### LABORATORY GROWN DIAMOND REPORT

May 28, 2024

IGI Report Number LG632437125

Description LABORATORY GROWN DIAMOND

Shape and Cutting Style ROUND BRILLIANT

Measurements 6.63 - 6.65 X 4.15 MM

**GRADING RESULTS** 

Carat Weight 1.15 CARAT

Color Grade

Clarity Grade V\$ 1

Cut Grade EXCELLENT

#### ADDITIONAL GRADING INFORMATION

Polish EXCELLENT

Symmetry **EXCELLENT** 

Fluorescence NONE

Inscription(s) (3) LG632437125

Comments: This Laboratory Grown Diamond was created by Chemical Vapor Deposition (CVD) growth