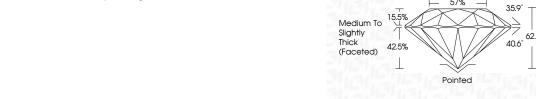

NAL GRADING INFORMATION

Polish EXCELLENT

Symmetry **EXCELLENT** 

Fluorescence NONE

Inscription(s) (3) LG632437125

Comments: This Laboratory Grown Diamond was created by Chemical Vapor Deposition (CVD) growth

process. Type IIa

## **PROPORTIONS**

Е





Sample Image Used

## COLOR

| D E F                  | G H I J              | Faint                     | Very Light | Light    |
|------------------------|----------------------|---------------------------|------------|----------|
| CLARITY                |                      |                           |            |          |
| IF                     | VVS <sup>1 - 2</sup> | VS <sup>1-2</sup>         | SI 1-2     | I 1-3    |
| Internally<br>Flawless | Very Very            | Very<br>Slightly Included | Slightly   | Included |



#### ADDITIONAL GRADING INFORMATION

Polish EXCELLENT
Symmetry EXCELLENT

Fluorescence NONE Inscription(s) (G) LG632437125

Comments: This Laboratory Grown Diamond was created by Chemical Vapor Deposition (CVD) growth process.

Type IIa



© IGI 2020, International Gemological Institute

FD - 10 20

B THE DOCUMENT WAS PRODUCED WITH THE FOLLOWING SECURITY MEASURES: SPECIAL DOCUMENT PAPER, IN: SCREENS, WATERMARK BUCKGROUND DEBONG HOLOGRAM AND OTHER SECURITY FEATURES NOT LIBED AND DO DICTED DOCUMENT EXCURITY FOLDERING