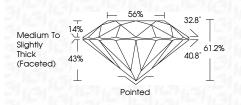

# LG632437446 Report verification at igi.org

PROPORTIONS

Sample Image Used

# May 15, 2024

| IGI Report Number | LG632437446              |
|-------------------|--------------------------|
| Description       | LABORATORY GROWN DIAMOND |
| Shape and Cutting | style ROUND BRILLIANT    |
| Measurements      | 7.35 - 7.39 X 4.51 MM    |
| GRADING RESULT    | S                        |
| Carat Weight      | 1.51 CARAT               |
| Color Grade       | G                        |
| Clarity Grade     | VS 1                     |
| Cut Grade         | IDEAL                    |
|                   |                          |