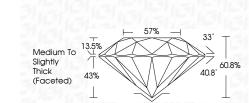

e IDEAL

### ADDITIONAL GRADING INFORMATION

Polish EXCELLENT

Symmetry **EXCELLENT** 

Fluorescence NONE

Inscription(s) (451) LG632437639

Comments: This Laboratory Grown Diamond was created by Chemical Vapor Deposition (CVD) growth process and may include post-growth treatment. Type Ila

### **PROPORTIONS**

Е





Sample Image Used

## COLOR

| D E F      | G H I J              | Faint                     | Very Light | Light    |
|------------|----------------------|---------------------------|------------|----------|
| CLARITY    |                      |                           |            |          |
| IF         | VVS <sup>1 - 2</sup> | VS <sup>1-2</sup>         | SI 1-2     | 1 1 - 3  |
| Internally | Very Very            | Very<br>Slightly Included | Slightly   | Included |



#### ADDITIONAL GRADING INFORMATION

| Polish       | EXCELLEN |
|--------------|----------|
| Symmetry     | EXCELLEN |
| Fluorescence | NON      |

Pointed

Comments: This Laboratory Grown Diamond was created by Chemical Vapor Deposition (CVD) growth process and may include post-growth treatment.

Type IIa

Inscription(s)



© IGI 2020, International Gemological Institute

FD - 10 20

THE DOCUMENT WAS PRODUCED WITH THE FOLLOWING SECURITY MEASURES: SPECIAL DOCUMENT PAPER, INX SCREENS, WATERMARK MACKINGUND DESIGN, INCIGENAL WAS OTHER SECURITY FAULES NOT IBRID AND DO DICED DOCUMENT SECURITY FAULES NOT SECURITY FAULES NOT IBRID AND DOCUMENT SECURITY FAULES NOT S