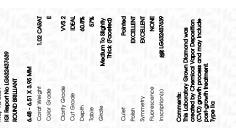

LG632437639

1.02 CARAT

(G) LG632437639

Ε

VVS 2

IDEAL

ROUND BRILLIANT

6.48 - 6.51 X 3.95 MM

LABORATORY GROWN DIAMOND

May 16, 2024

Description

Measurements

Carat Weight

Color Grade

Clarity Grade

Cut Grade

**GRADING RESULTS** 

IGI Report Number

Shape and Cutting Style

### LABORATORY GROWN DIAMOND REPORT

May 16, 2024

IGI Report Number LG632437639

Description LABORATORY GROWN DIAMOND

Shape and Cutting Style ROUND BRILLIANT

Measurements 6.48 - 6.51 X 3.95 MM

**GRADING RESULTS** 

Carat Weight 1.02 CARAT

Color Grade

Clarity Grade VVS 2

Cut Grade IDEAL

### ADDITIONAL GRADING INFORMATION

Polish EXCELLENT

Symmetry **EXCELLENT** 

Fluorescence NONE

Inscription(s) (451) LG632437639

Comments: This Laboratory Grown Diamond was created by Chemical Vapor Deposition (CVD) growth process and may include post-growth treatment. Type Ila