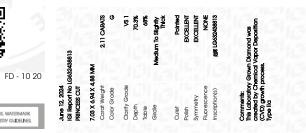

### LABORATORY GROWN DIAMOND REPORT

| June 12, 2024                  |                          |  |  |
|--------------------------------|--------------------------|--|--|
| IGI Report Number              | LG632438813              |  |  |
| Description                    | LABORATORY GROWN DIAMOND |  |  |
| Shape and Cutting Style        | PRINCESS CUT             |  |  |
| Measurements                   | 7.03 X 6.94 X 4.88 MM    |  |  |
| GRADING RESULTS                |                          |  |  |
| Carat Weight                   | 2.11 CARATS              |  |  |
| Color Grade                    | G                        |  |  |
| Clarity Grade                  | VS 1                     |  |  |
| ADDITIONAL GRADING INFORMATION |                          |  |  |
|                                |                          |  |  |

| Polish         | EXCELLENT       |
|----------------|-----------------|
| Symmetry       | EXCELLENT       |
| Fluorescence   | NONE            |
| Inscription(s) | 131 LG632438813 |

Comments: This Laboratory Grown Diamond was created by Chemical Vapor Deposition (CVD) growth process. Type IIa

# June 12 2024

| 50110 12, 2024      |                          |  |
|---------------------|--------------------------|--|
| IGI Report Number   | LG632438813              |  |
| Description         | LABORATORY GROWN DIAMOND |  |
| Shape and Cutting S | tyle PRINCESS CUT        |  |
| Measurements        | 7.03 X 6.94 X 4.88 MM    |  |
| GRADING RESULTS     |                          |  |
| Carat Weight        | 2.11 CARATS              |  |
| Color Grade         | G                        |  |
| Clarity Grade       | VS 1                     |  |
|                     |                          |  |

#### ADDITIONAL GRADING INFORMATION

| Polish                                                                           | EXCELLENT       |
|----------------------------------------------------------------------------------|-----------------|
| Symmetry                                                                         | EXCELLENT       |
| Fluorescence                                                                     | NONE            |
| Inscription(s)                                                                   | (G) LG632438813 |
| Comments: This Laboratory G<br>created by Chemical Vapor<br>process.<br>Type IIa |                 |