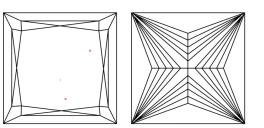

RADING RESULTS                |                          |  |  |
| Carat Weight                   | 2.11 CARATS              |  |  |
| Color Grade                    | G                        |  |  |
| Clarity Grade                  | VS 1                     |  |  |
| ADDITIONAL GRADING INFORMATION |                          |  |  |
|                                |                          |  |  |

| Polish         | EXCELLENT       |
|----------------|-----------------|
| Symmetry       | EXCELLENT       |
| Fluorescence   | NONE            |
| Inscription(s) | 131 LG632438813 |

Comments: This Laboratory Grown Diamond was created by Chemical Vapor Deposition (CVD) growth process. Type IIa

# LG632438813 Report verification at igi.org

### PROPORTIONS



**CLARITY CHARACTERISTICS** 



#### **KEY TO SYMBOLS**

Red symbols indicate internal characteristics. Green symbols indicate external characteristics.

| -             |