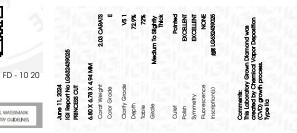

### LABORATORY GROWN DIAMOND REPORT

| June 11, 2024                  |                          |  |
|--------------------------------|--------------------------|--|
| IGI Report Number              | LG632439025              |  |
| Description                    | LABORATORY GROWN DIAMOND |  |
| Shape and Cutting Style        | PRINCESS CUT             |  |
| Measurements                   | 6.80 X 6.78 X 4.94 MM    |  |
| GRADING RESULTS                |                          |  |
| Carat Weight                   | 2.03 CARATS              |  |
| Color Grade                    | E                        |  |
| Clarity Grade                  | VS 1                     |  |
| ADDITIONAL GRADING INFORMATION |                          |  |
| Polish                         | EXCELLENT                |  |

| Polish         | EXCELLENT         |
|----------------|-------------------|
| Symmetry       | EXCELLENT         |
| Fluorescence   | NONE              |
| Inscription(s) | 1/3/1 LG632439025 |

Comments: This Laboratory Grown Diamond was created by Chemical Vapor Deposition (CVD) growth process. Type IIa

# June 11, 2024

| IGI Report Number                  | LG632439025              |
|------------------------------------|--------------------------|
| and the state of the second second | LABORATORY GROWN DIAMOND |
| Shape and Cutting Sty              | /le PRINCESS CUT         |
| Measurements                       | 6.80 X 6.78 X 4.94 MM    |
| GRADING RESULTS                    |                          |
| Carat Weight                       | 2.03 CARATS              |
| Color Grade                        | E                        |
| Clarity Grade                      | VS 1                     |
| 31210131                           |                          |
|                                    |                          |

#### ADDITIONAL GRADING INFORMATION

| Polish                                                                        | EXCELLENT        |
|-------------------------------------------------------------------------------|------------------|
| Symmetry                                                                      | EXCELLENT        |
| Fluorescence                                                                  | NONE             |
| Inscription(s)                                                                | 1651 LG632439025 |
| Comments: This Laboratory<br>created by Chemical Vapo<br>process.<br>Type IIa |                  |