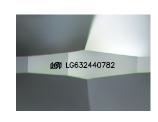

| VS 2                     |  |  |  |
| Cut Grade                      | IDEAL                    |  |  |  |
| ADDITIONAL GRADING INFORMATION |                          |  |  |  |
|                                |                          |  |  |  |

| Polish         | EXCELLENT       |
|----------------|-----------------|
| Symmetry       | EXCELLENT       |
| Fluorescence   | NONE            |
| Inscription(s) | 131 LG632440782 |

Comments: This Laboratory Grown Diamond was created by Chemical Vapor Deposition (CVD) growth process and may include post-growth treatment. Type IIa



LG632440782

Report verification at igi.org

#### **CLARITY CHARACTERISTICS**



### **KEY TO SYMBOLS**

Red symbols indicate internal characteristics. Green symbols indicate external characteristics.



#### Sample Image Used

# COLOR

| D E F                  | GHIJ                           | Faint