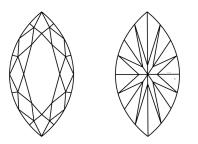

## PROPORTIONS

## **CLARITY CHARACTERISTICS**

#### **KEY TO SYMBOLS**

Red symbols indicate internal characteristics. Green symbols indicate external characteristics.

#### Sample Image Used