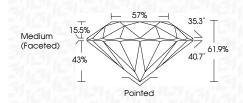

### PROPORTIONS

**CLARITY CHARACTERISTICS** 

**KEY TO SYMBOLS** 

Red symbols indicate internal characteristics.

Green symbols indicate external characteristics.

| May 3, 2024                    |                          |  |  |  |
|--------------------------------|--------------------------|--|--|--|
| IGI Report Number              | LG632441631              |  |  |  |
| Description                    | LABORATORY GROWN DIAMOND |  |  |  |
| Shape and Cutting Style        | ROUND BRILLIANT          |  |  |  |
| Measurements                   | 10.20 - 10.27 X 6.34 MM  |  |  |  |
| GRADING RESULTS                |                          |  |  |  |
| Carat Weight                   | 4.12 CARATS              |  |  |  |
| Color Grade                    | E CITAL CITAL            |  |  |  |
| Clarity Grade                  | VS 2                     |  |  |  |
| Cut Grade                      | IDEAL                    |  |  |  |
| ADDITIONAL GRADING INFORMATION |                          |  |  |  |