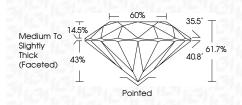

#### 60% \_ 35.5° Medium To 14.5% Slightly Thick (Faceted) $\checkmark$ ~ 61.7% 40.8° 43% Pointed

LG632441643

Report verification at igi.org