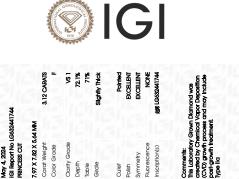

## LABORATORY GROWN DIAMOND REPORT

| May 4, 2024                    |                          |  |  |  |
|--------------------------------|--------------------------|--|--|--|
| IGI Report Number              | LG632441744              |  |  |  |
| Description                    | LABORATORY GROWN DIAMOND |  |  |  |
| Shape and Cutting Style        | PRINCESS CUT             |  |  |  |
| Measurements                   | 7.97 X 7.82 X 5.64 MM    |  |  |  |
| GRADING RESULTS                |                          |  |  |  |
| Carat Weight                   | 3.12 CARATS              |  |  |  |
| Color Grade                    | 빗려놓았어?                   |  |  |  |
| Clarity Grade                  | VS 1                     |  |  |  |
| ADDITIONAL GRADING INFORMATION |                          |  |  |  |

| Polish         | EXCELLENT        |
|----------------|------------------|
| Symmetry       | EXCELLENT        |
| Fluorescence   | NONE             |
| Inscription(s) | 1671 LG632441744 |

Comments: This Laboratory Grown Diamond was created by Chemical Vapor Deposition (CVD) growth process and may include post-growth treatment. Type IIa

May 4, 2024

| Way 4, 2024         |                          |  |
|---------------------|--------------------------|--|
| IGI Report Number   | LG632441744              |  |
| Description         | LABORATORY GROWN DIAMOND |  |
| Shape and Cutting S | tyle PRINCESS CUT        |  |
| Measurements        | 7.97 X 7.82 X 5.64 MM    |  |
| GRADING RESULTS     |                          |  |
| Carat Weight        | 3.12 CARATS              |  |
| Color Grade         | F. I.S. F.               |  |
| Clarity Grade       | VS 1                     |  |
|                     |                          |  |

### ADDITIONAL GRADING INFORMATION

| Polish                                                                                                                                                         | EXCELLENT        |  |
|----------------------------------------------------------------------------------------------------------------------------------------------------------------|------------------|--|
| Symmetry                                                                                                                                                       | EXCELLENT        |  |
| Fluorescence                                                                                                                                                   | NONE             |  |
| Inscription(s)                                                                                                                                                 | (67) LG632441744 |  |
| Comments: This Laboratory Grown Diamond was<br>created by Chemical Vapor Deposition (CVD) growth<br>process and may include post-growth treatment.<br>Type IIa |                  |  |