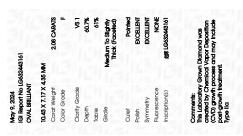

## LABORATORY GROWN DIAMOND REPORT

May 9, 2024

IGI Report Number LG632443161

Description LABORATORY GROWN DIAMOND

Shape and Cutting Style OVAL BRILLIANT

Measurements 10.43 X 7.17 X 4.35 MM

**GRADING RESULTS** 

Carat Weight 2.08 CARATS

Color Grade

Clarity Grade V\$ 1

## ADDITIONAL GRADING INFORMATION

Polish **EXCELLENT** 

Symmetry **EXCELLENT** 

Fluorescence NONE

Inscription(s) IGI LG632443161

Comments: This Laboratory Grown Diamond was created by Chemical Vapor Deposition (CVD) growth process and may include post-growth treatment. Type Ila