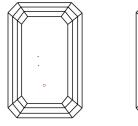

# **ELECTRONIC COPY**

### LABORATORY GROWN DIAMOND REPORT

May 5, 2024

IGI Report Number LG632443682

Description LABORATORY GROWN DIAMOND

Shape and Cutting Style EMERALD CUT

Measurements 8.62 X 6.10 X 4.05 MM

**GRADING RESULTS** 

Carat Weight 2.11 CARATS

Color Grade G

Clarity Grade V\$ 1

### ADDITIONAL GRADING INFORMATION

Polish **EXCELLENT** 

Symmetry **EXCELLENT** 

Fluorescence NONE

Inscription(s) (3) LG632443682

Comments: This Laboratory Grown Diamond was created by Chemical Vapor Deposition (CVD) growth process and may include post-growth treatment. Type Ila

# LG632443682

Report verification at igi.org

### **PROPORTIONS**





Sample Image Used

#### **CLARITY CHARACTERISTICS**





### **KEY TO SYMBOLS**

Red symbols indicate internal characteristics. Green symbols indicate external characteristics.

## COLOR

| D E F                  | G H I J              | Faint                     | Very Light | Light    |
|------------------------|----------------------|---------------------------|------------|----------|
| CLARITY                |                      |                           |            |          |
| IF                     | VVS <sup>1 - 2</sup> | VS <sup>1-2</sup>         | SI 1-2     | 1 1-3    |
| Internally<br>Flawless | Very Very            | Very<br>Slightly Included | Slightly   | Included |



© IGI 2020, International Gemological Institute

FD - 10 20





May 5, 2024

IGI Report Number LG632443682

Description LABORATORY GROWN DIAMOND

Measu