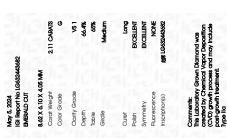

### LABORATORY GROWN DIAMOND REPORT

May 5, 2024

IGI Report Number LG632443682

Description LABORATORY GROWN DIAMOND

Shape and Cutting Style EMERALD CUT

Measurements 8.62 X 6.10 X 4.05 MM

**GRADING RESULTS** 

Carat Weight 2.11 CARATS

Color Grade G

Clarity Grade V\$ 1

### ADDITIONAL GRADING INFORMATION

Polish **EXCELLENT** 

Symmetry **EXCELLENT** 

Fluorescence NONE

Inscription(s) (3) LG632443682

Comments: This Laboratory Grown Diamond was created by Chemical Vapor Deposition (CVD) growth process and may include post-growth treatment. Type Ila