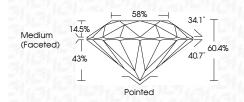

## PROPORTIONS

Medium

| May 5, 2024             |                          |
|-------------------------|--------------------------|
| IGI Report Number       | LG632443867              |
| Description             | LABORATORY GROWN DIAMOND |
| Shape and Cutting Style | ROUND BRILLIANT          |
| Measurements            | 10.01 - 10.04 X 6.05 MM  |
| GRADING RESULTS         |                          |
| Carat Weight            | 3.72 CARATS              |
| Color Grade             | E CAR DE CAR             |
|                         |                          |

#### 58% \_ 34.1° 14.5% (Faceted) $\checkmark$ 60.4% 40.7° 43% Pointed

LG632443867

Report verification at igi.org