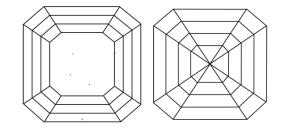

# **ELECTRONIC COPY**

### LABORATORY GROWN DIAMOND REPORT

May 5, 2024

IGI Report Number LG632444155

Description LABORATORY GROWN DIAMOND

Shape and Cutting Style SQUARE EMERALD CUT

Measurements 8.84 X 8.58 X 5.73 MM

### **GRADING RESULTS**

Carat Weight 3.92 CARATS

Color Grade G

Clarity Grade VS 2

### ADDITIONAL GRADING INFORMATION

Polish **EXCELLENT** 

Symmetry **EXCELLENT** 

Fluorescence NONE

Inscription(s) (3) LG632444155

Comments: This Laboratory Grown Diamond was created by Chemical Vapor Deposition (CVD) growth process and may include post-growth treatment. Type Ila

# LG632444155

Report verification at igi.org

#### **PROPORTIONS**





Sample Image Used

#### **CLARITY CHARACTERISTICS**



## **KEY TO SYMBOLS**

Red symbols indicate internal characteristics. Green symbols indicate external characteristics.

#### COLOR

| D E F                  | G H I J                        | Faint                     | Very Light | Light    |
|------------------------|--------------------------------|---------------------------|------------|----------|
| CLARITY                |                                |                           |            |          |
| IF                     | WS <sup>1-2</sup>              | VS <sup>1-2</sup>         | SI 1-2     | 1-3      |
| Internally<br>Flawless | Very Very<br>Slightly Included | Very<br>Slightly Included | Slightly   | Included |



© IGI 2020, International Gemological Institute

FD - 10 20





May 5, 2024

IGI Report Number LG63244