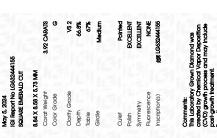

### LABORATORY GROWN DIAMOND REPORT

May 5, 2024

IGI Report Number LG632444155

Description LABORATORY GROWN DIAMOND

Shape and Cutting Style SQUARE EMERALD CUT

Measurements 8.84 X 8.58 X 5.73 MM

### **GRADING RESULTS**

Carat Weight 3.92 CARATS

Color Grade G

Clarity Grade VS 2

### ADDITIONAL GRADING INFORMATION

Polish **EXCELLENT** 

Symmetry **EXCELLENT** 

Fluorescence NONE

Inscription(s) (3) LG632444155

Comments: This Laboratory Grown Diamond was created by Chemical Vapor Deposition (CVD) growth process and may include post-growth treatment. Type Ila

© IGI 2020, International Gemological Institute

FD - 10 20

May 5, 2024

IGI Report Number LG632444155

Description LABORATORY GROWN DIAMOND

Shape and Cutting Style SQUARE EMERALD CUT

Measurements 8.84 X 8.58 X 5.73 MM

**GRADING RESULTS** 

Carat Weight 3.92 CARATS

Color Grade G

VS 2

Clarity Grade

#### ADDITIONAL GRADING INFORMATION

Polish EXCELLENT
Symmetry EXCELLENT

Fluorescence NONE

Inscription(s) IGI LG632444155

Comments: This Laboratory Grown Diamond was created by Chemical Vapor Deposition (CVD) growth process and may include post-growth treatment.