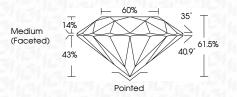

| G H I J                        | Faint                     | Very Light           | Light    |
|------------------------|--------------------------------|---------------------------|----------------------|----------|
| <b>CLARITY</b>         | VVS <sup>1 - 2</sup>           | VS <sup>1 - 2</sup>       | SI 1-2               | 11-3     |
| Internally<br>Flawless | Very Very<br>Slightly Included | Very<br>Slightly Included | Slightly<br>Included | Included |



© IGI 2020, International Gemological Institute

FD - 10 20





May 5, 2024

IGI Report Number LG632444170

Description LABORATORY GROWN DIAMOND

Shape and Cutting Style ROUND BRILLIANT

Measurements 10.17 - 10.24 X 6.28 MM

GRADING RESULTS

Carat Weight 4.08 CARATS

IDEAL

Color Grade F
Clarity Grade V\$ 1

Cut Grade



#### ADDITIONAL GRADING INFORMATION

Polish EXCELLENT
Symmetry EXCELLENT

Fluorescence NONE

Inscription(s)

(G) LG632444170

Comments: This Laboratory Grown Diamond was

created by Chemical Vapor Deposition (CVD) growth process and may include post-growth treatment.

Type Ila