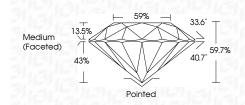

## PROPORTIONS

| May 4, 2024                    |                          |  |  |  |
|--------------------------------|--------------------------|--|--|--|
| IGI Report Number              | LG632444380              |  |  |  |
| Description                    | LABORATORY GROWN DIAMOND |  |  |  |
| Shape and Cutting Style        | ROUND BRILLIANT          |  |  |  |
| Measurements                   | 8.33 - 8.38 X 4.98 MM    |  |  |  |
| GRADING RESULTS                |                          |  |  |  |
| Carat Weight                   | 2.12 CARATS              |  |  |  |
| Color Grade                    | F                        |  |  |  |
| Clarity Grade                  | VS 1                     |  |  |  |
| Cut Grade                      | IDEAL                    |  |  |  |
| ADDITIONAL GRADING INFORMATION |                          |  |  |  |
|                                |                          |  |  |  |