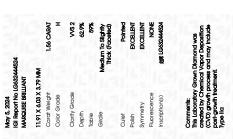

## LABORATORY GROWN DIAMOND REPORT

May 5, 2024

IGI Report Number LG632444524

Description LABORATORY GROWN DIAMOND

Shape and Cutting Style MARQUISE BRILLIANT

Measurements 11.91 X 6.03 X 3.79 MM

## **GRADING RESULTS**

Carat Weight 1.56 CARAT

Color Grade

Clarity Grade VV\$ 2

#### ADDITIONAL GRADING INFORMATION

Polish **EXCELLENT** 

Symmetry **EXCELLENT** 

Fluorescence NONE

Inscription(s) (3) LG632444524

Comments: This Laboratory Grown Diamond was created by Chemical Vapor Deposition (CVD) growth process and may include post-growth treatment. Type Ila

© IGI 2020, International Gemological Institute

FD - 10 20

May 5, 2024

IGI Report Number LG632444524

Description LABORATORY GROWN DIAMOND

Measurements 11.91 X 6.03 X 3.79 MM

MARQUISE BRILLIANT

**GRADING RESULTS** 

Shape and Cutting Style

Carat Weight 1.56 CARAT

Color Grade H
Clarity Grade VV\$ 2

#### ADDITIONAL GRADING INFORMATION

Inscription(s)

Polish EXCELLENT
Symmetry EXCELLENT

Fluorescence NONE

(159) LG632444524

Comments: This Laboratory Grown Diamond was created by Chemical Vapor Deposition (CVD) growth process and may include post-growth treatment.