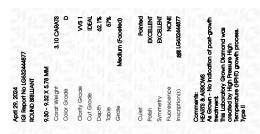

# LABORATORY GROWN DIAMOND REPORT

April 29, 2024

IGI Report Number LG632444877

Description LABORATORY GROWN DIAMOND

Shape and Cutting Style ROUND BRILLIANT

Measurements 9.30 - 9.32 X 5.78 MM

**GRADING RESULTS** 

Carat Weight 3.10 CARATS

Color Grade

D

Clarity Grade VV\$ 1

Cut Grade IDEAL

# ADDITIONAL GRADING INFORMATION

Polish **EXCELLENT** 

Symmetry **EXCELLENT** 

Fluorescence NONE

Inscription(s) 1/5/1 LG632444877

Comments: HEARTS & ARROWS

As Grown - No indication of post-growth treatment. This Laboratory Grown Diamond was created by High Pressure High Temperature (HPHT) growth process.

Type II