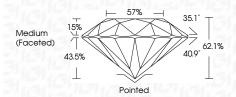

# LABORATORY GROWN DIAMOND REPORT

April 29, 2024

IGI Report Number LG632444877

Description LABORATORY GROWN DIAMOND

Shape and Cutting Style ROUND BRILLIANT

Measurements 9.30 - 9.32 X 5.78 MM

**GRADING RESULTS** 

Carat Weight 3.10 CARATS

Color Grade

D

Clarity Grade VV\$ 1

Cut Grade IDEAL

# ADDITIONAL GRADING INFORMATION

Polish **EXCELLENT** 

Symmetry **EXCELLENT** 

Fluorescence NONE

Inscription(s) 1/5/1 LG632444877

Comments: HEARTS & ARROWS

As Grown - No indication of post-growth treatment. This Laboratory Grown Diamond was created by High Pressure High Temperature (HPHT) growth process.