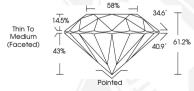

### IGI LABORATORY GROWN DIAMOND IDENTIFICATION REPORT

April 29, 2024

**IGI** Report Number LG632446061 Description LABORATORY GROWN DIAMOND

Shape and Cutting Style ROUND BRILLIANT

Measurements 5.05 - 5.08 X 3.10 MM

#### **GRADING RESULTS**

0.49 CARAT Carat Weight

Color Grade D

Clarity Grade VVS 2 Cut Grade IDFAI

# ADDITIONAL GRADING INFORMATION

Polish **EXCELLENT** 

Symmetry **EXCELLENT** Fluorescence NONE

Inscription(s)

1/3/1 LG632446061

Comments: HEARTS & ARROWS

This Laboratory Grown Diamond was created by Chemical Vapor Deposition (CVD) growth process and may include post-growth treatment.

# ROUND BRILLIANT

5.05 - 5.08 X 3.10 MM Carat Weight

0.49 CARAT Color Grade Clarity Grade VVS 2 Cut Grade IDFAI Polish **EXCELLENT EXCELLENT** Symmetry

Fluorescence NONE 151 LG632446061 Inscription(s)

Comments: HEARTS & ARROWS This Laboratory Grown Diamond was created by Chemical Vapor Deposition (CVD) growth process and may include post-growth treatment. Type Ila

### 5.05 - 5.08 X 3.10 MM

Carat Weight 0.49 CARAT Color Grade D Clarity Grade VVS 2 Cut Grade IDEAL Polish **EXCELLENT** 

Symmetry **EXCELLENT** NONE Fluorescence Inscription(s) 151 LG632446061 Comments: HEARTS & ARROWS This