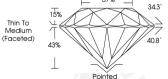

### **GRADING RESULTS**

0.93 CARAT Carat Weight

Color Grade D

VVS 2 Clarity Grade Cut Grade IDFAI

# ROUND BRILLIANT

#### 6.31 - 6.34 X 3.86 MM

0.93 CARAT Carat Weight Color Grade Clarity Grade VVS 2 Cut Grade IDFAI Polish **EXCELLENT EXCELLENT** Symmetry Fluorescence NONE

151 LG632446072 Inscription(s) Comments: HEARTS & ARROWS This Laboratory Grown Diamond was created by Chemical Vapor Deposition (CVD) growth process and may include post-growth treatment. Type Ila

### ROUND BRILLIANT

### 6.31 - 6.34 X 3.86 MM

Carat Weight 0.93 CARAT Color Grade D Clarity Grade VVS 2 Cut Grade IDEAL Polish **EXCELLENT** Symmetry **EXCELLENT** 

NONE Fluorescence Inscription(s) 1631 LG632446072 Comments: HEARTS & ARROWS This Laboratory Grown Diamond was created by Chemical Vapor Deposition (CVD) growth process and may include post-growth treatment. Type Ila