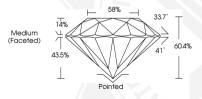

## IGI LABORATORY GROWN DIAMOND IDENTIFICATION REPORT

April 29, 2024

**IGI** Report Number LG632446078

Description LABORATORY GROWN DIAMOND Shape and Cutting Style ROUND BRILLIANT

Measurements 5.63 - 5.66 X 3.41 MM

#### **GRADING RESULTS**

0.65 CARAT Carat Weight

Color Grade

VVS 2 Clarity Grade Cut Grade IDFAI

### ADDITIONAL GRADING INFORMATION

Polish **EXCELLENT** 

Symmetry **EXCELLENT** Fluorescence

NONE Inscription(s)

1/3/1 LG632446078

Comments: HEARTS & ARROWS

This Laboratory Grown Diamond was created by Chemical Vapor Deposition (CVD) growth process and may include post-growth treatment.

## ROUND BRILLIANT

#### 5.63 - 5.66 X 3.41 MM

0.65 CARAT Carat Weight Color Grade Clarity Grade VVS 2 Cut Grade IDFAI Polish **EXCELLENT EXCELLENT** Symmetry Fluorescence NONE

151 LG632446078 Inscription(s) Comments: HEARTS & ARROWS This Laboratory Grown Diamond was created by Chemical Vapor Deposition (CVD) growth process and may include post-growth

### 5.63 - 5.66 X 3.41 MM

Carat Weight 0.65 CARAT Color Grade D Clarity Grade VVS 2 Cut Grade IDEAL Polish **EXCELLENT** Symmetry **EXCELLENT** 

NONE Fluorescence Inscription(s) 161 LG632446078 Comments: HEARTS & ARROWS This Laboratory Grown Diamond was created by Chemical Vapor Deposition (CVD) growth process