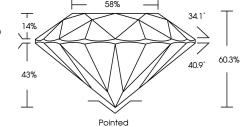

# **PROPORTIONS**

www.igi.org

Measurements **GRADING RESULTS** 

Carat Weight

Color Grade Clarity Grade

Cut Grade

Medium

Polish

Symmetry

Fluorescence

# LABORATORY GROWN DIAMOND REPORT

April 29, 2024

IGI Report Number LG632446202

LABORATORY GROWN Description

DIAMOND

Shape and Cutting Style ROUND BRILLIANT

Measurements 7.97 - 8.04 X 4.82 MM

**GRADING RESULTS** 