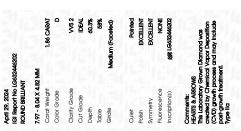

Report verification at igi.org

LG632446202

DIAMOND

1.86 CARAT

VVS 2

IDEAL

LABORATORY GROWN

ROUND BRILLIANT 7.97 - 8.04 X 4.82 MM

34.1

**EXCELLENT** 

**EXCELLENT** 

(151) LG632446202

NONE

Pointed

April 29, 2024

Description

Measurements **GRADING RESULTS** 

Carat Weight

Color Grade Clarity Grade

Cut Grade

Medium

Polish

Symmetry

Fluorescence

Inscription(s)

Type IIa

(Faceted)

IGI Report Number

Shape and Cutting Style

# LABORATORY GROWN DIAMOND REPORT

April 29, 2024

IGI Report Number LG632446202

LABORATORY GROWN Description

DIAMOND

Shape and Cutting Style ROUND BRILLIANT

Measurements 7.97 - 8.04 X 4.82 MM

**GRADING RESULTS** 

1.86 CARAT Carat Weight

Color Grade D

Clarity Grade VVS 2

Cut Grade **IDEAL** 

ADDITIONAL GRADING INFORMATION

Polish **EXCELLENT** 

**EXCELLENT** Symmetry

NONE Fluorescence

1/5/1 LG632446202 Inscription(s)

Comments: HEARTS & ARROWS

This Laboratory Grown Diamond was created by

Chemical Vapor Deposition (CVD) growth process and

may include post-growth treatment.

Type IIa