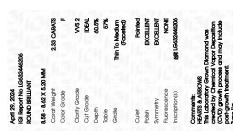

## LABORATORY GROWN DIAMOND REPORT

April 29, 2024

IGI Report Number LG632446206

Description LABORATORY GROWN

DIAMOND

Shape and Cutting Style ROUND BRILLIANT

Measurements 8.58 - 8.62 X 5.20 MM

**GRADING RESULTS** 

Carat Weight 2.33 CARATS

Color Grade

Clarity Grade W\$ 2

Cut Grade IDEAL

ADDITIONAL GRADING INFORMATION

Polish **EXCELLENT** 

Symmetry **EXCELLENT** 

Fluorescence NONE

Inscription(s) (3) LG632446206

Comments: HEARTS & ARROWS

This Laboratory Grown Diamond was created by

Chemical Vapor Deposition (CVD) growth process and

may include post-growth treatment.

Type IIa