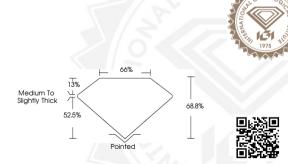

#### IGI LABORATORY GROWN DIAMOND ID REPORT

April 29, 2024

IGI Report Number LG632446244

CUT CORNERED RECTANGULAR MODIFIED BRILLIANT

#### 5.44 X 3.82 X 2.63 MM

 Carat Weight
 0.46 CARAT

 Color Grade
 E

 Clarity Grade
 VS 1

 Polish
 EXCELLENT

 Symmetry
 VERY GOOD

 Fluorescence
 NONE

Inscription(s) (151) LG632446244 Comments: This Laboratory Grown Diamond was created by Chemical Vapor Deposition (CVD)

growth process and may include post-growth treatment. Type IIa