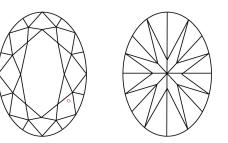

### PROPORTIONS

#### **CLARITY CHARACTERISTICS**

#### **KEY TO SYMBOLS**

Red symbols indicate internal characteristics. Green symbols indicate external characteristics.