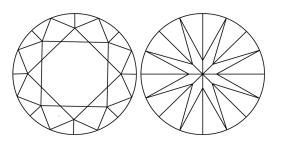

#### **CLARITY CHARACTERISTICS**

PROPORTIONS

#### **KEY TO SYMBOLS**

Red symbols indicate internal characteristics. Green symbols indicate external characteristics.

**IGI Report Number** LG632447158 LABORATORY GROWN DIAMOND Description Shape and Cutting Style ROUND BRILLIANT Measurements 6.52 - 6.55 X 4.07 MM **GRADING RESULTS** Carat Weight 1.06 CARAT Color Grade D Clarity Grade VVS 1 Cut Grade IDEAL ADDITIONAL GRADING INFORMATION EXCELLENT