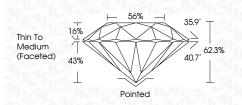

# 56% \_ 35.9° 16% $\checkmark$ 40.7° 43%

LG632447158

Report verification at igi.org

19 LG632447158

Sample Image Used

# May 1, 2024

| IGI Report Number     | LG632447158             |
|-----------------------|-------------------------|
| Description L         | ABORATORY GROWN DIAMOND |
| Shape and Cutting Sty | ROUND BRILLIANT         |
| Measurements          | 6.52 - 6.55 X 4.07 MM   |
| GRADING RESULTS       |                         |
| Carat Weight          | 1.06 CARAT              |
| Color Grade           | D                       |
| Clarity Grade         | VVS 1                   |
| Cut Grade             | IDEAL                   |
|                       |                         |