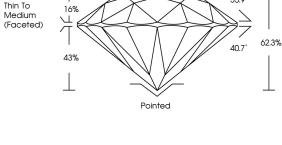

# 56% \_ 35.9° 16% $\checkmark$ 40.7° 43%

LG632447158

Report verification at igi.org

19 LG632447158

Sample Image Used

# May 1, 2024

| IGI Report Number     | LG632447158             |
|-----------------------|-------------------------|
| Description L         | ABORATORY GROWN DIAMOND |
| Shape and Cutting Sty | ROUND BRILLIANT         |
| Measurements          | 6.52 - 6.55 X 4.07 MM   |
| GRADING RESULTS       |                         |
| Carat Weight          | 1.06 CARAT              |
| Color Grade           | D                       |
| Clarity Grade         | VVS 1                   |
| Cut Grade             | IDEAL                   |
|                       |                         |